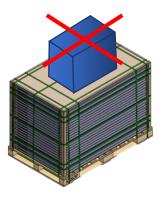

Do not step on the pallet

Do not stack other items on the PV pallet

Triple stack is not allowed Double stack for 2 meters high pallets is not allowed

- -Pallets can be double-stacked only if they have been <u>correctly aligned</u> on one another, placed on the border frame and not pressed against the glass side
- -Pallets can be stored on high racks if the racking load is respected and the racking surface adapted to the pallet dimension