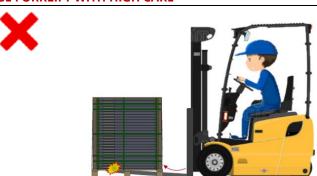

### **USE FORKLIFT WITH HIGH CARE**

Ensure the forks **do not extend** beyond the pallet, as this can cause damage to the next pallet

Make sure **not to tilt the fork up** while going through the pallet, doing so may impact the back sheet of the bottom modules or just cut the strapping

Ensure the backrest of the forklift does not hit the pallet

- 1-Match the length of the forks with the width of the pallet so they do not go further than the pallet width.
- 2-Keep the forks straight.
- 3-Allow gap between backrest and the pallet or apply padding materiel on backrest
- 4-Handle with care, considering the other pallets/ products around