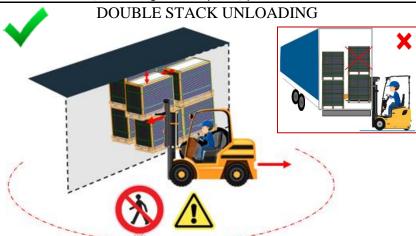

Double stack the pallet with care Gently place the top pallet on the border frame Ensure the forks do not hit the top module while taking them away

- 1-Make sure NOBODY is around while unloading the truck
- 2-Make sure that there is enough space to unload
- 3-Make sure the forks do not extend beyond the pallet (fig.X)
- 4-Unload stacked pallets one by one. (fig.X)
- 5-Shift horizontally the top pallet in order to make space with the pallet next to it. 6-Lift the pallet **taking care not to hit the top of the truck** and drive in reverse. Do
- not turn the pallet halfway into the trailer: move back straight
- 7-Put the pallet on the floor in a calm manner.