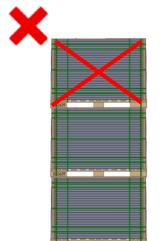

Do not step on the pallet

Do not stack other items on the PV pallet

Triple stack is not allowed Double stack for 2 meters high pallets is not allowed

- -Pallets can be double-stacked only if they have been <u>correctly aligned</u> on one another, placed on the border frame and not pressed against the glass side
- -Pallets can be stored on high racks if the racking load is respected and the racking surface adapted to the pallet dimension