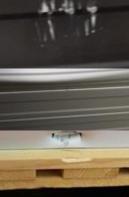

# **3- WOOD PALLET**

- Damaged wood corner piece
- Damaged back pallet planks
- Other significant damage

# 4- MODULE FRAME (especially bottom)

- Deep scratches
- Bent frame
- Fork knock

In case of visible damage, write detailed remarks on the delivery note and take photos including of the original packaging (in the truck if possible and/or while unpacking the pallet) Without these supporting items in case of module damage, your claim will not be valid. In case of hidden damage, the claim cannot be charged to the carrier after 7 working days from the delivery date.