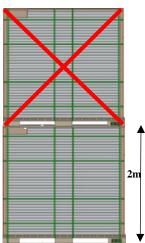

Do not step on the pallet

Do not stack other items on the PV pallet

Triple stack is not allowed Double stack for 2 meters high pallets is not allowed

- -Pallets can be double-stacked only if they have been <u>correctly aligned</u> on one another, placed on the border frame and not pressed against the glass side
- -Pallets can be stored on high racks if the racking load is respected and the racking surface adapted to the pallet dimension