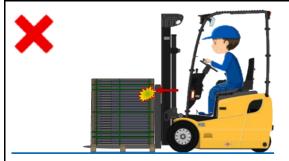

### **USE FORKLIFT WITH HIGH CARE**

Ensure the forks **do not extend** beyond the pallet, as this can cause damage to the next pallet

Make sure **not to tilt the fork up** while going through the pallet, doing so may impact the back sheet of the bottom modules or just cut the strapping

Ensure the backrest of the forklift does not hit the pallet

- 1-Match the length of the forks with the width of the pallet so they do not go further than the pallet width.
- 2-Keep the forks straight.
- 3-Allow gap between backrest and the pallet or apply padding materiel on backrest
- 4-Handle with care, considering the other pallets/ products around