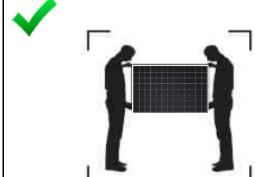

Each module should be handled by two people with appropriate personal protection equipment (e.g. gloves)

Pay attention not to scratch the other modules during the manual handing

For performance series packaging, while removing the vertical panels from the box, ensure that someone maintains the remaining stack inside.