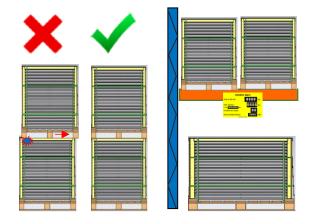

Do not step on the pallet

Do not stack other items on the PV pallet

Triple stack is not allowed Double stack for 2 meters high pallets is not allowed

- -Pallets can be double-stacked only if they have been <u>correctly aligned</u> on one another, placed on the border frame and not pressed against the glass side
- -Pallets can be stored on high racks if the racking load is respected and the racking surface adapted to the pallet dimension