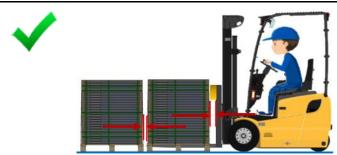

### **USE FORKLIFT WITH HIGH CARE**

Ensure the forks **do not extend** beyond the pallet, as this can cause damage to the next pallet

Make sure **not to tilt the fork up** while going through the pallet, doing so may impact the back sheet of the bottom modules or just cut the strapping

Ensure the backrest of the forklift does not hit the pallet

- 1-Match the length of the forks with the width of the pallet so they do not go further than the pallet width.
- 2-Keep the forks straight.
- 3-Allow gap between backrest and the pallet or apply padding materiel on backrest
- 4-Handle with care, considering the other pallets/ products around