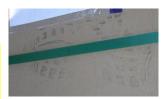

### 2-SIDES

- Folded edge protector
- Damaged corner pieces
- Shifted module(s)