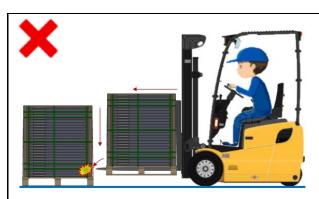

### **USE FORKLIFT WITH HIGH CARE**

Ensure the forks **do not extend** beyond the pallet, as this can cause damage to the next pallet

Make sure **not to tilt the fork up** while going through the pallet, doing so may impact the back sheet of the bottom modules or just cut the strapping

Ensure the backrest of the forklift does not hit the pallet

- 1-Match the length of the forks with the width of the pallet so they do not go further than the pallet width.
- 2-Keep the forks straight.
- 3-Allow gap between backrest and the pallet or apply padding materiel on backrest
- 4-Handle with care, considering the other pallets/ products around