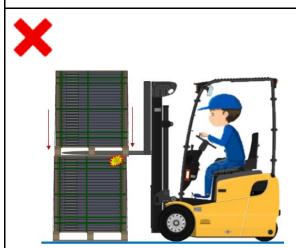

Double stack the pallet with care Gently place the top pallet on the border frame Ensure the forks do not hit the top module while taking them away

- 1-Make sure NOBODY is around while unloading the truck
- 2-Make sure that there is enough space to unload
- 3-Make sure the forks do not extend beyond the pallet (fig.X)
- 4-Unload stacked pallets one by one. (fig.X)
- 5-Shift horizontally the top pallet in order to make space with the pallet next to it. 6-Lift the pallet **taking care not to hit the top of the truck** and drive in reverse. Do
- not turn the pallet halfway into the trailer: move back straight
- 7-Put the pallet on the floor in a calm manner.